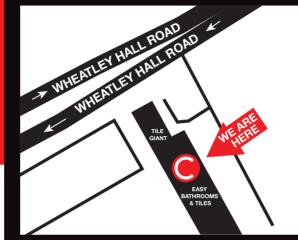

# DONCASTER

Unit 6, Wheatley Hall Trade Park, Wheatley Hall Road. DONCASTER DN2 4NH Telephone 01302 321 368 doncaster@ctb.co.uk

| Mon | 08.00 - 16.00 |
|-----|---------------|
| Tue | 08.00 - 16.00 |
| Wed | 08.00 - 17.00 |
| Thu | 08.00 - 17.00 |
| Fri | 08.00 - 16.00 |
| Sat | 09.00 - 13.00 |
| Sun | Closed        |
|     |               |