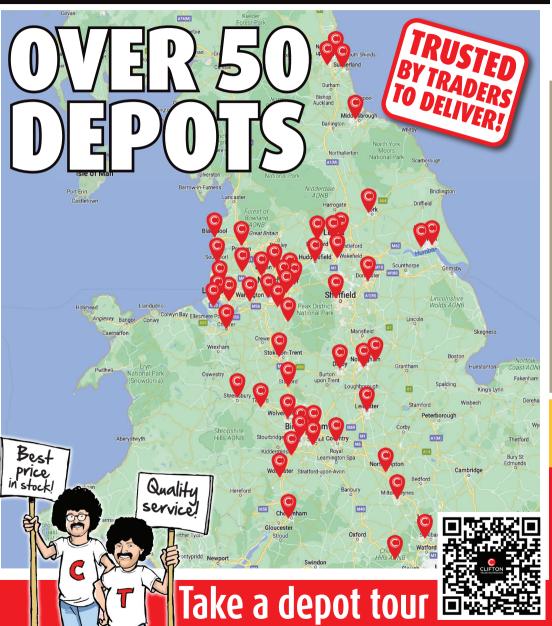

WWW.CTB.CO.UK

### **NOTTINGHAM NETHERFIELD**

**OPENING HOURS** 

CLOSED

8:00am - 4:00pm

8:00am - 4:00pm 8:00am - 5:00pm

8:00am - 5:00pm 8:00am - 4:00pm

9:00am - 1:00pm

## TRADE TRUSTED QUALITY



### **IN STOCK BRANDS**





























Address: Unit 9 Teal Trade Park, Cyan Close, Burton Joyce, Nottingham, NG14 5JX

**Telephone:** 0115 684 9284

E-mail: nottingham.netherfield@ctb.co.uk















Nottingham Netherfield - Issue 01

### **BATHROOM FITTER NEWS**



### CONTACT DEPOT TO ACTIVATE YOUR

Scan to contact and the team





Trade trusted quality at best trade price-**NOW IN STOCK** 

































# CLIFTON SUPPORTING LOCAL TRADERS TRADE BATHROOMS AND THEIR BUSINESSES





# N-STOCK CARE







TRADE RANGE







PLATINUM

### JRY TILES AND BATHROOMS



## RADERANGE

**TODAY** 



**WE WILL SERVE YOUR CUSTOMERS** 

WWW.CTB.CO.UK