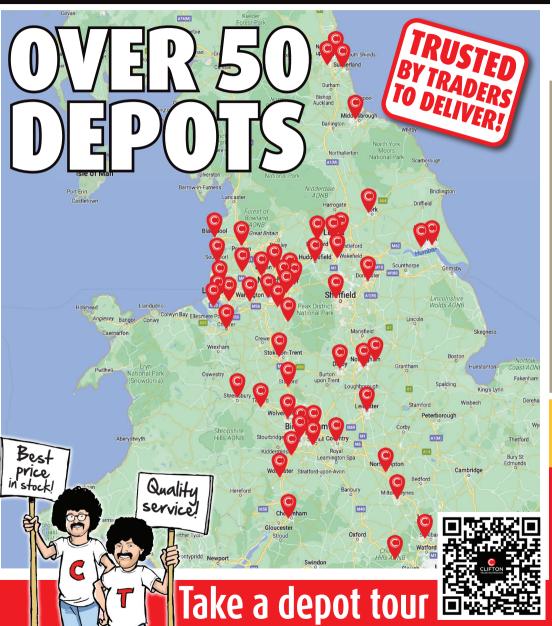

**WWW.CTB.CO.UK** 

### CLIFTON HULL WILLERBY

**OPENING HOURS** 

CLOSED

8:00am - 4:00pm

8:00am - 4:00pm 8:00am - 5:00pm

8:00am - 5:00pm 8:00am - 4:00pm

9:00am - 1:00pm

## **CLIFTON** TRADE BATHROOMS

Hull Willerby - Issue 01

## **TRADE TRUSTED** QUALITY



**IN STOCK BRANDS** 

VADO

**SIAMP** 











Address: The Trade Yard, Grange Park Lane,

Willerby, Hull, HU10 6XA **Telephone:** 01482 422045 E-mail: hull.willerby@ctb.co.uk





www.ctb.co.uk



### **BATHROOM FITTER NEWS**



### CONTACT DEPOT TO ACTIVATE YOUR

Scan to contact Aimee and the team





Trade trusted quality at best trade price-**NOW IN STOCK** & LOCAL TO YOU





























Beava

















# CLIFTON SUPPORTING LOCAL TRADERS TRADE BATHROOMS AND THEIR BUSINESSES





# N-STOCK CARE







TRADE RANGE







PLATINUM

### JRY TILES AND BATHROOMS



## RADERANGE

**TODAY** 



**WE WILL SERVE YOUR CUSTOMERS** 

WWW.CTB.CO.UK