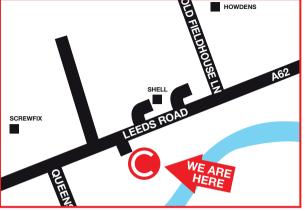

## CLIFTON HUDDERSFIELD

**OPENING HOURS** 

8:00am - 4:00pm

8:00am - 4:00pm 8:00am - 5:00pm

# **TRADE TRUSTED** QUALITY

**IN STOCK BRANDS** 

VADO

**SIAMP** 

Address: Whitehall Mill, Leeds Road,

Huddersfield, HD2 1YW **Telephone:** 01484 420434 E-mail: huddersfield@ctb.co.uk