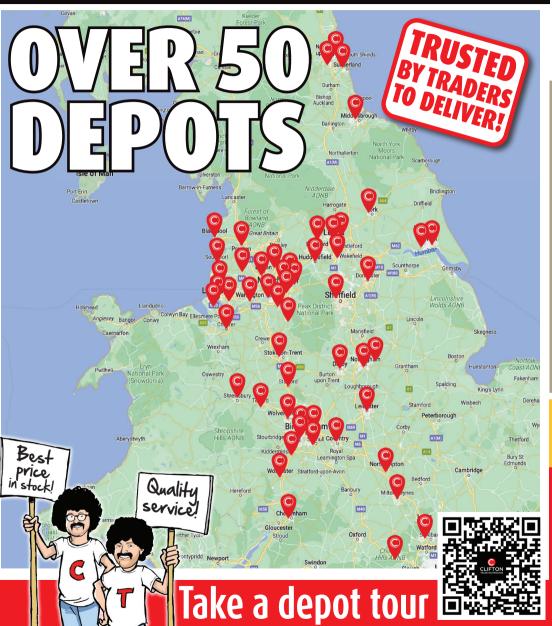

NE

Beava









Address: Unit 5, Wycombe Trade Park, Lincoln Road, High Wycombe HP12 3FF

**Telephone:** 01494 311627 E-mail: wycombe@ctb.co.uk



#### **OPENING HOURS**

| Mon | 0.00 4.00       |
|-----|-----------------|
| Mon | 8:00am - 4:00pm |
| Tue | 8:00am - 4:00pm |
| Wed | 8:00am - 5:00pm |
| Thu | 8:00am - 5:00pm |
| Fri | 8:00am - 4:00pm |
| Sat | 9:00am - 1:00pm |
| Sun | CLOSED          |

### **BATHROOM FITTER NEWS**









@cliftonTradeBathrooms

Clifton Trade Bathrooms
High Wycombe

#### CONTACT DEPOT TO ACTIVATE YOUR CASH ACCOUNT

Scan to contact Ahroon and the team





Trade trusted quality at best trade price-**NOW IN STOCK** & LOCAL TO YOU





























# CLIFTON SUPPORTING LOCAL TRADERS TRADE BATHROOMS AND THEIR BUSINESSES





# N-STOCK CARE







TRADE RANGE







PLATINUM

### JRY TILES AND BATHROOMS



## RADERANGE

**TODAY** 



**WE WILL SERVE YOUR CUSTOMERS** 

WWW.CTB.CO.UK