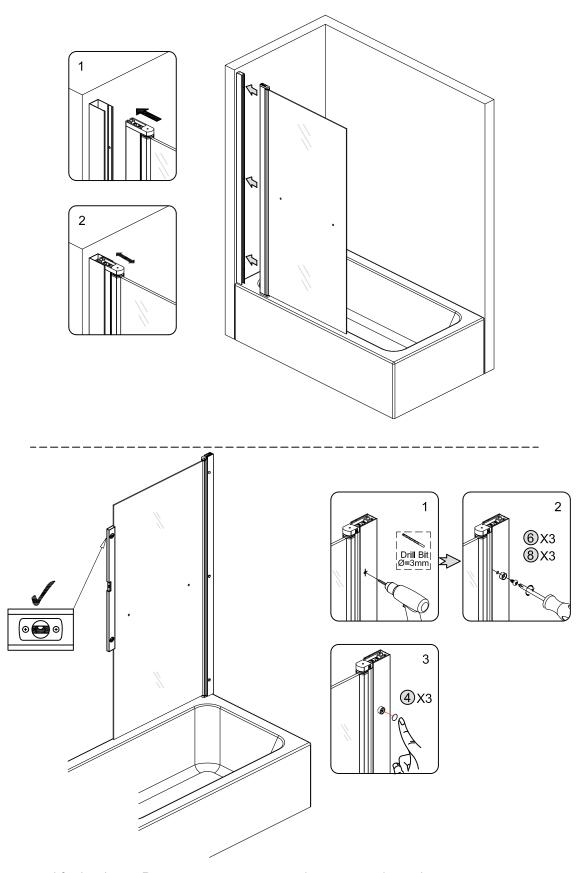

is water proof. Check that the wall surface is flat.
- \*Unpack and check the product is complete and undamaged.
- \*Please check you are happy with the product before installing it.
- \*Fixings are supplied for solid walls only. Ensure that the correct fixings are used for the wall type.
- -if in doubt seek professional advice
- \*Ensure the area is clean, dry and dust free.
- \*Read the instructions in full.
- \*Have the correct tools available, see "Tools Required"
- \*Plese dispose of all packaging with due regard to the environment.



# **LEVEL**



Verify screen location is level, plumb, and square. Check dimensions of bath to ensure proper fit of screen





#### Installation





If you need further help , Please contact your local depot www.ctb.co.uk

## Installation Door Glass



If you need further help , Please contact your local depot www.ctb.co.uk

## Installation PVC seal & Profile cover



# Installation Towel Bar (If applicable)



### Sealing



If you need further help , Please contact your local depot www.ctb.co.uk