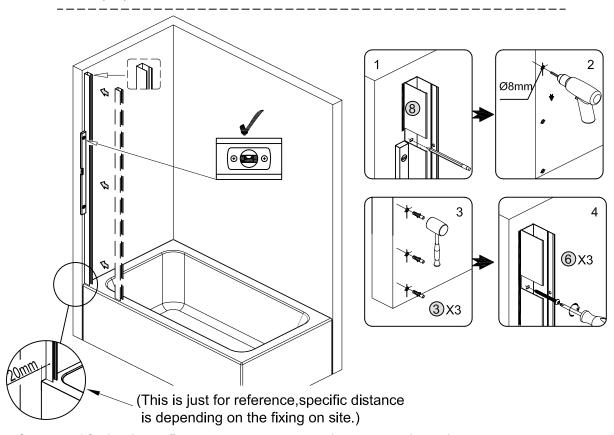

#### Installation

If you need further help , Please contact your local depot www.ctb.co.uk

#### C0388-A00-01

| 90111 | oononto Liot  | 9                          |     |
|-------|---------------|----------------------------|-----|
| No.   | Drawing       | Description                | Qty |
| 1     |               | PVC seal                   | 1   |
| 2     |               | Door Glass                 | 1   |
| 3     | <b>DETRIE</b> | Wall plug                  | 3   |
| 4     | 0             | Cover Cap                  | 3   |
| 5     |               | No.8x1 3/4" Pozi Pan Screw | 3   |
| 6     | ٨             | No.8x 3/8" Pozi Pan Screw  | 3   |
| 7     |               | Wall Profile               | 1   |
| 8     | 9             | Fitting                    | 3   |
| 9     |               | Profile Cap                | 1   |
| 10    |               | Vertical Stile Cap         | 1   |