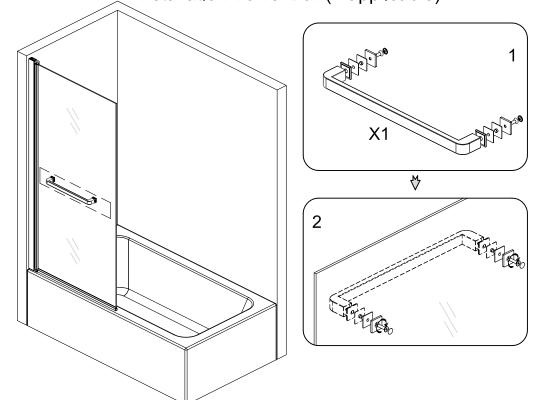

efore installing it.
- \*Fixings are supplied for solid walls only. Ensure that the correct fixings are used for the wall type.
- -if in doubt seek professional advice
- \*Ensure the area is clean, dry and dust free.
- \*Read the instructions in full.
- \*Have the correct tools available, see "Tools Required"
- \*Plese dispose of all packaging with due regard to the environment.



# **LEVEL**



Verify screen location is level, plumb, and square. Check dimensions of bath to ensure proper fit of screen





#### Installation





If you need further help , Please contact your local depot www.ctb.co.uk

## Installation Door Glass



If you need further help , Please contact your local depot www.ctb.co.uk

## Installation PVC seal & Profile cover



# Installation Towel Bar (If applicable)



### Sealing



If you need further help , Please contact your local depot www.ctb.co.uk