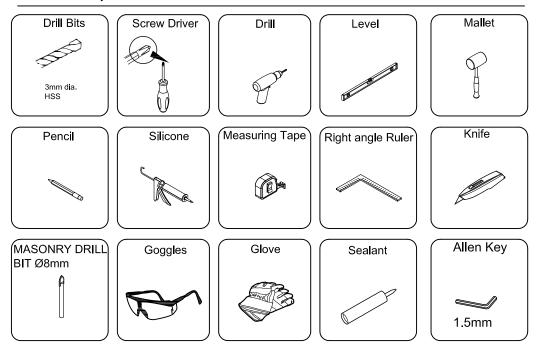

|     |
|-------|---------------|----------------------------|-----|
| No.   | Drawing       | Description                | Qty |
| 1     |               | PVC seal                   | 1   |
| 2     |               | Door Glass                 | 1   |
| 3     | <b>DETRIE</b> | Wall plug                  | 3   |
| 4     | 0             | Cover Cap                  | 3   |
| 5     |               | No.8x1 3/4" Pozi Pan Screw | 3   |
| 6     | ٨             | No.8x 3/8" Pozi Pan Screw  | 3   |
| 7     |               | Wall Profile               | 1   |
| 8     | 9             | Fitting                    | 3   |
| 9     |               | Profile Cap                | 1   |
| 10    |               | Vertical Stile Cap         | 1   |

---- optional, if applicable



### Tools required



### Things to check before you start

\*Check that the bath has been installed correctly and that it is level, tiled down onto and sealed to the manufacturer'guidelines.

#### \*check

- \*Ensure the product is fitted to a non-porous surface ie. tiled and that the shower area is water proof. Check that the wall surface is flat.
- \*Unpack and check the product is complete and undamaged.
- \*Please check you are happy with the product before installing it.
- \*Fixings are supplied for solid walls only. Ensure that the correct fixings are used for the wall type.
- -if in doubt seek professional advice
- \*Ensure the area is clean, dry and dust free.
- \*Read the instructions in full.
- \*Have the correct tools available, see "Tools Required"
- \*Plese dispose of all packaging with due rega