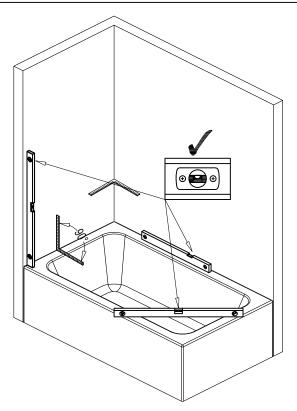

# **LEVEL**

Verify screen location is level, plumb, and square. Check dimensions of bath to ensure proper fit of screen