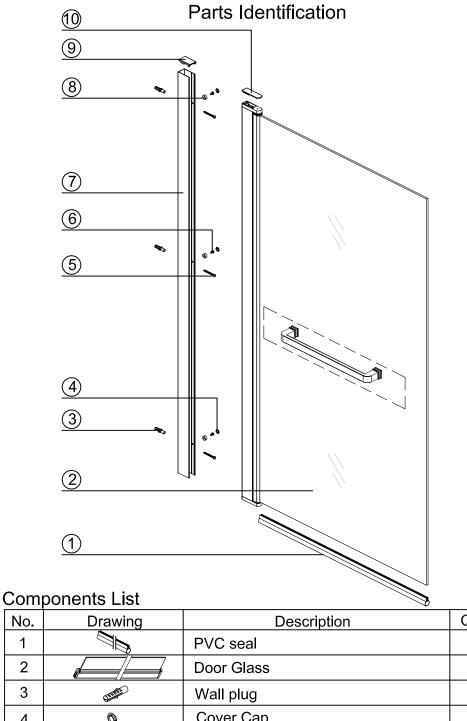

#### C0388-A00-01

| 90111 | oononto Liot  | 9                          |     |
|-------|---------------|----------------------------|-----|
| No.   | Drawing       | Description                | Qty |
| 1     |               | PVC seal                   | 1   |
| 2     |               | Door Glass                 | 1   |
| 3     | <b>DETRIE</b> | Wall plug                  | 3   |
| 4     | 0             | Cover Cap                  | 3   |
| 5     |               | No.8x1 3/4" Pozi Pan Screw | 3   |
| 6     | ٨             | No.8x 3/8" Pozi Pan Screw  | 3   |
| 7     |               | Wall Profile               | 1   |
| 8     | 9             | Fitting                    | 3   |
| 9     |               | Profile Cap                | 1   |
| 10    |               | Vertical Stile Cap         | 1   |