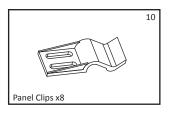

- Half the panel clips supplied should be secured (if possible) to the floor.
- Before the final fixing of the bath, fit tap and waste fittings using a suitable sealing compound. When complete place the bath into position, re-check levels and make any final adjustments necessary. Finally secure the feet to the floor and the wall brackets to the wall. Movement may occur if not fitted correctly.
- CHECK THAT THE BATH RIM IS LEVEL.

#### Parts provided

 We have taken great care to ensure that this product reaches you in perfect condition. However should any parts be damaged or missing please contact your point of purchase. This does not affect your statutory rights. In addition if you require replacement parts your point of purchase will be happy to assist.