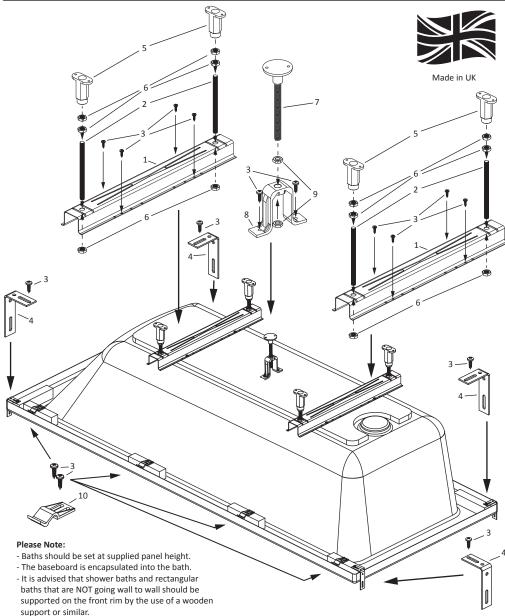

- Half the panel clips supplied should be secured (if possible) to the floor.
- Before the final fixing of the bath, fit tap and waste fittings using a suitable sealing compound. When complete place the bath into position, re-check levels and make any final adjustments necessary. Finally secure the feet to the floor and the wall brackets to the wall. Movement may occur if not fitted correctly.
- CHECK THAT THE BATH RIM IS LEVEL.

#### Before you start

- Before fixing remove ALL protective covering and examine carefully. The polythene film must be removed in full and the bath checked for any visible damage.
- Unpack and check the product is complete and undamaged.
- Have the correct tools available.
- Please notify the retailer immediately of any damage or faults. The manufacturer cannot be held responsible for any installation costs that may arise from damaged or faulty product being installed. The guarantee does not cover impact related damage. Please dispose of all packaging with due regard to the environment.

#### Safety

- Handle the bath with care.
- This product is heavy and requires two persons to carry.
- When drilling walls, check first for hidden pipes and cables.
- Use safety eyewear when drilling.
- Keep small parts away from children.

#### Parts provided

 We have taken great care to ensure that this product reaches you in perfect condition. However should any parts be damaged or missing please contact your point of purchase. This does not affect your statutory rights. In addition if you require replacement parts your point of purchase will be happy to assist.