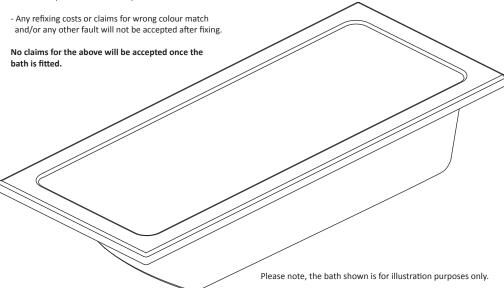

## Premier Bath Installation Instructions

- Read through the instruction booklet first before commencing any work.
   If you are unsure of any aspect of the installation, we recommend you contact a reputable tradesperson.
- Prior to fitting your bath, carefully remove all the packaging and film from the bath and examine the bath for damage and suitability of colour match.

- Check the panel fit and match prior to installation.

25
Year
Guarantee