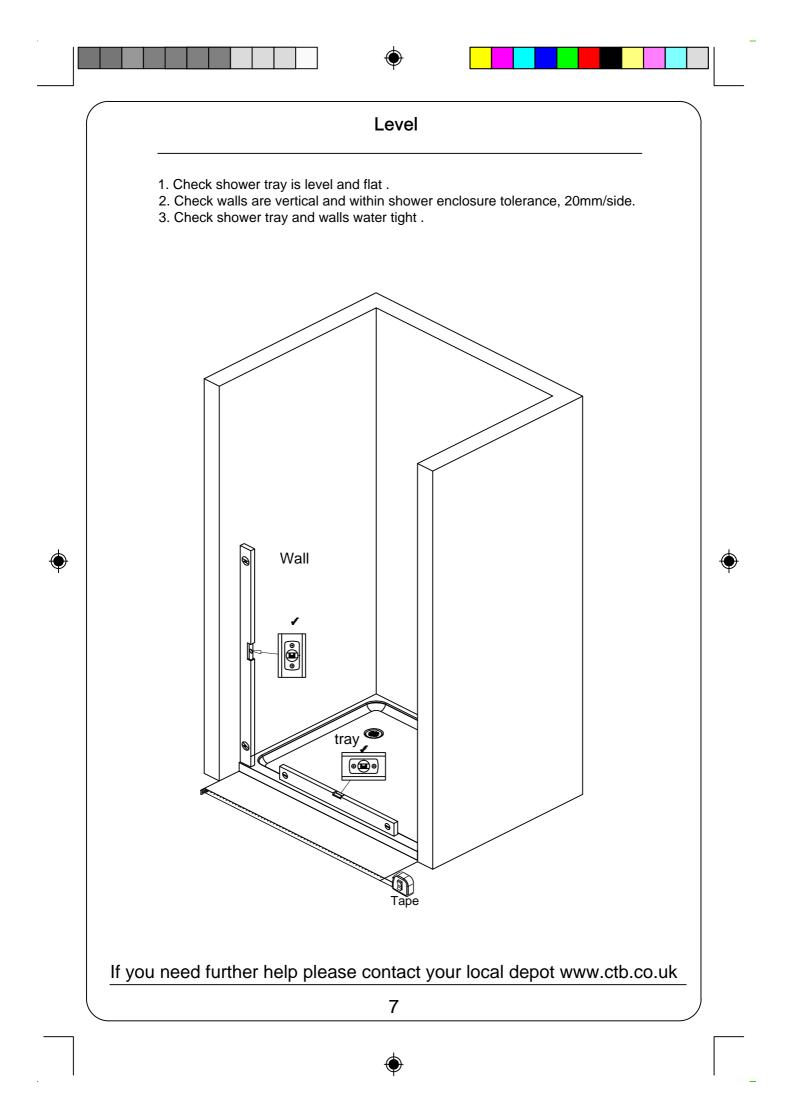

## Things to check before you start

\*Check that the wet floor / tray has been installed correctly and that it is level, tiled down onto and sealed to the manufacturer'guidelines.