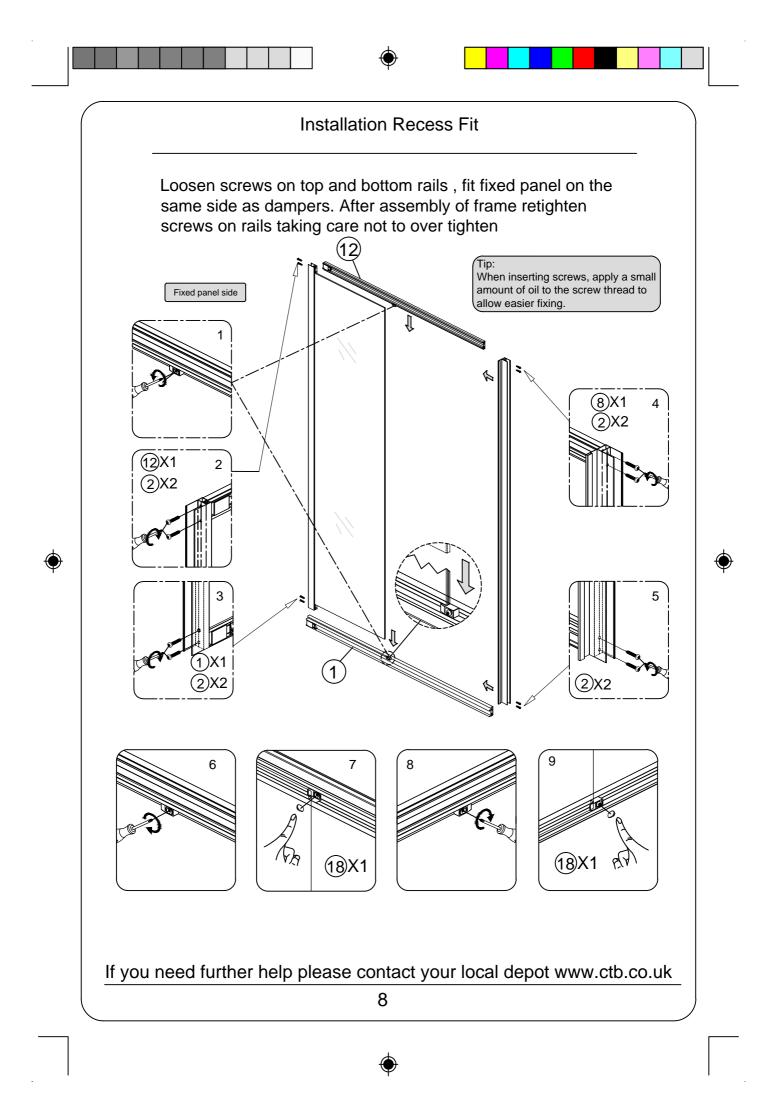

| Components List |
|-----------------|
|-----------------|

| N0. | Drawing                                                                                                                                                                                                                                                                                                                                                                                                                                                                                                                                                                                                                                                                                             | Description               | Qty |
|-----|-----------------------------------------------------------------------------------------------------------------------------------------------------------------------------------------------------------------------------------------------------------------------------------------------------------------------------------------------------------------------------------------------------------------------------------------------------------------------------------------------------------------------------------------------------------------------------------------------------------------------------------------------------------------------------------------------------|---------------------------|-----|
| 1   |                                                                                                                                                                                                                                                                                                                                                                                                                                                                                                                                                                                                                                                                                                     | Bottom Rail               | 1   |
| 2   |                                                                                                                                                                                                                                                                                                                                                                                                                                                                                                                                                                                                                                                                                                     | No8x 1" Pozi Pan Screw    | 8   |
| 3   | and the second se | Wall Plug                 | 8   |
| 4   |                                                                                                                                                                                                                                                                                                                                                                                                                                                                                                                                                                                                                                                                                                     | Wall Profile A            | 2   |
| 5   |                                                                                                                                                                                                                                                                                                                                                                                                                                                                                                                                                                                                                                                                                                     | Profile Cover Strip       | 2   |
| 6   |                                                                                                                                                                                                                                                                                                                                                                                                                                                                                                                                                                                                                                                                                                     | No8x1 3/4" Pozi Pan Screw | 8   |
| 7   |                                                                                                                                                                                                                                                                                                                                                                                                                                                                                                                                                                                                                                                                                                     | Door Seal (1891mm)        | 1   |
| 8   |                                                                                                                                                                                                                                                                                                                                                                                                                                                                                                                                                                                                                                                                                                     | Closing Profile           | 1   |
| 9   | P                                                                                                                                                                                                                                                                                                                                                                                                                                                                                                                                                                                                                                                                                                   | Cover Strip Clip          | 6   |
| 10  |                                                                                                                                                                                                                                                                                                                                                                                                                                                                                                                                                                                                                                                                                                     | Door Glass                | 1   |
| 11  | $\bigcirc$                                                                                                                                                                                                                                                                                                                                                                                                                                                                                                                                                                                                                                                                                          | Wall Profile LH Cap       | 1   |
| 12  |                                                                                                                                                                                                                                                                                                                                                                                                                                                                                                                                                                                                                                                                                                     | Top rail                  | 1   |
| 13  | $\diamond$                                                                                                                                                                                                                                                                                                                                                                                                                                                                                                                                                                                                                                                                                          | Profile Cap               | 2   |
| 14  | $\diamond$                                                                                                                                                                                                                                                                                                                                                                                                                                                                                                                                                                                                                                                                                          | Wall Profile RH Cap       | 1   |
| 15  |                                                                                                                                                                                                                                                                                                                                                                                                                                                                                                                                                                                                                                                                                                     | Fixed Panel Glass         | 1   |
| 16  | )<br>P                                                                                                                                                                                                                                                                                                                                                                                                                                                                                                                                                                                                                                                                                              | No8x 3/8" Pozi Pan Screw  | 6   |
| 17  |                                                                                                                                                                                                                                                                                                                                                                                                                                                                                                                                                                                                                                                                                                     | Fixed Panel Seal (1815mm) | 1   |
| 18  | Ø                                                                                                                                                                                                                                                                                                                                                                                                                                                                                                                                                                                                                                                                                                   | Glass Clip Cover          | 2   |