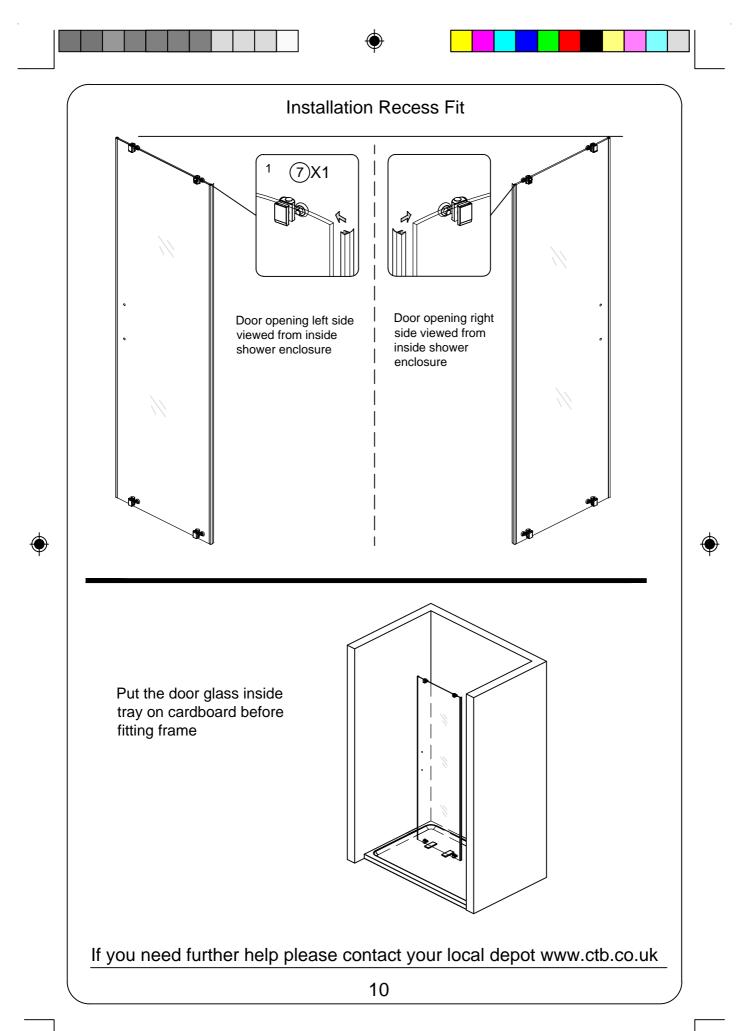

lipping.</li> </ul>                                                                                                                   |  |  |
| 14 |                                                                                                                                                                                                          |  |  |
| пу | ou need further help please contact your local depot www.ctb.co.uk                                                                                                                                       |  |  |
|    | 6                                                                                                                                                                                                        |  |  |







¢