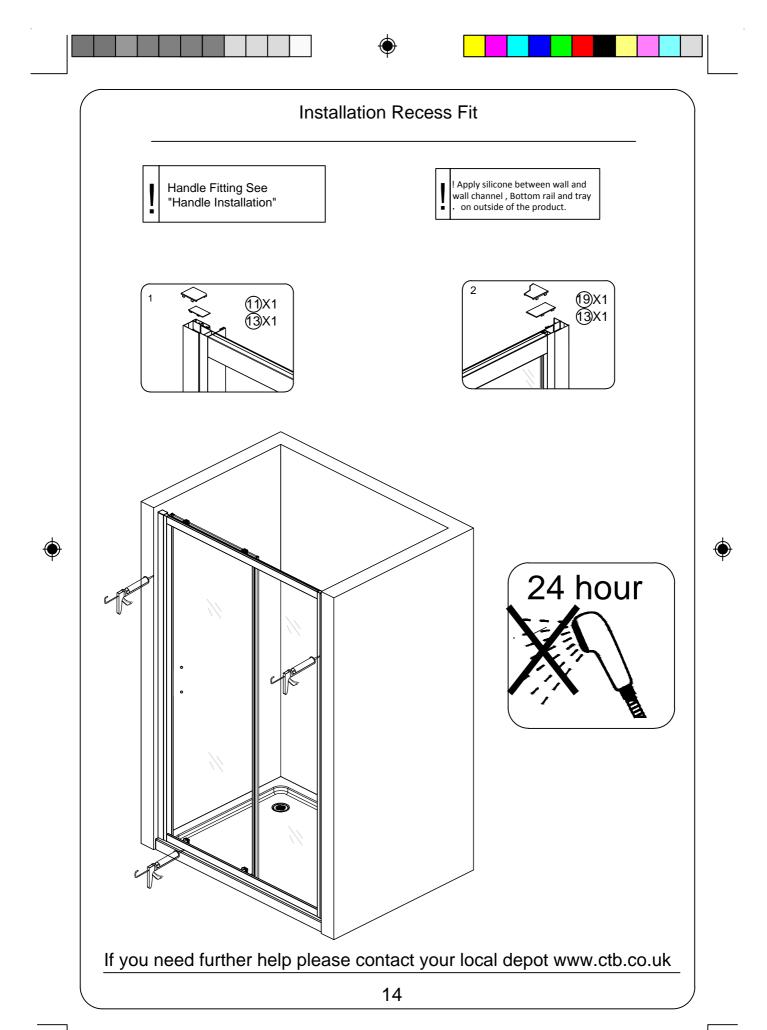

| Components List |
|-----------------|
|-----------------|

| N0. | Drawing                                                                                                                                                                                                                                                                                                                                                                                                                                                                                                                                                                                                                                                                                             | Description               | Qty |
|-----|-----------------------------------------------------------------------------------------------------------------------------------------------------------------------------------------------------------------------------------------------------------------------------------------------------------------------------------------------------------------------------------------------------------------------------------------------------------------------------------------------------------------------------------------------------------------------------------------------------------------------------------------------------------------------------------------------------|---------------------------|-----|
| 1   |                                                                                                                                                                                                                                                                                                                                                                                                                                                                                                                                                                                                                                                                                                     | Bottom Rail               | 1   |
| 2   |                                                                                                                                                                                                                                                                                                                                                                                                                                                                                                                                                                                                                                                                                                     | No8x 1" Pozi Pan Screw    | 8   |
| 3   | and the second se | Wall Plug                 | 8   |
| 4   |                                                                                                                                                                                                                                                                                                                                                                                                                                                                                                                                                                                                                                                                                                     | Wall Profile A            | 2   |
| 5   |                                                                                                                                                                                                                                                                                                                                                                                                                                                                                                                                                                                                                                                                                                     | Profile Cover Strip       | 2   |
| 6   |                                                                                                                                                                                                                                                                                                                                                                                                                                                                                                                                                                                                                                                                                                     | No8x1 3/4" Pozi Pan Screw | 8   |
| 7   |                                                                                                                                                                                                                                                                                                                                                                                                                                                                                                                                                                                                                                                                                                     | Door Seal (1891mm)        | 1   |
| 8   |                                                                                                                                                                                                                                                                                                                                                                                                                                                                                                                                                                                                                                                                                                     | Closing Profile           | 1   |
| 9   | P                                                                                                                                                                                                                                                                                                                                                                                                                                                                                                                                                                                                                                                                                                   | Cover Strip Clip          | 6   |
| 10  |                                                                                                                                                                                                                                                                                                                                                                                                                                                                                                                                                                                                                                                                                                     | Door Glass                | 1   |
| 11  | $\bigcirc$                                                                                                                                                                                                                                                                                                                                                                                                                                                                                                                                                                                                                                                                                          | Wall Profile LH Cap       | 1   |
| 12  |                                                                                                                                                                                                                                                                                                                                                                                                                                                                                                                                                                                                                                                                                                     | Top rail                  | 1   |
| 13  | $\diamond$                                                                                                                                                                                                                                                                                                                                                                                                                                                                                                                                                                                                                                                                                          | Profile Cap               | 2   |
| 14  | $\diamond$                                                                                                                                                                                                                                                                                                                                                                                                                                                                                                                                                                                                                                                                                          | Wall Profile RH Cap       | 1   |
| 15  |                                                                                                                                                                                                                                                                                                                                                                                                                                                                                                                                                                                                                                                                                                     | Fixed Panel Glass         | 1   |
| 16  | )<br>P                                                                                                                                                                                                                                                                                                                                                                                                                                                                                                                                                                                                                                                                                              | No8x 3/8" Pozi Pan Screw  | 6   |
| 17  |                                                                                                                                                                                                                                                                                                                                                                                                                                                                                                                                                                                                                                                                                                     | Fixed Panel Seal (1815mm) | 1   |
| 18  | Ø                                                                                                                                                                                                                                                                                                                                                                                                                                                                                                                                                                                                                                                                                                   | Glass Clip Cover          | 2   |