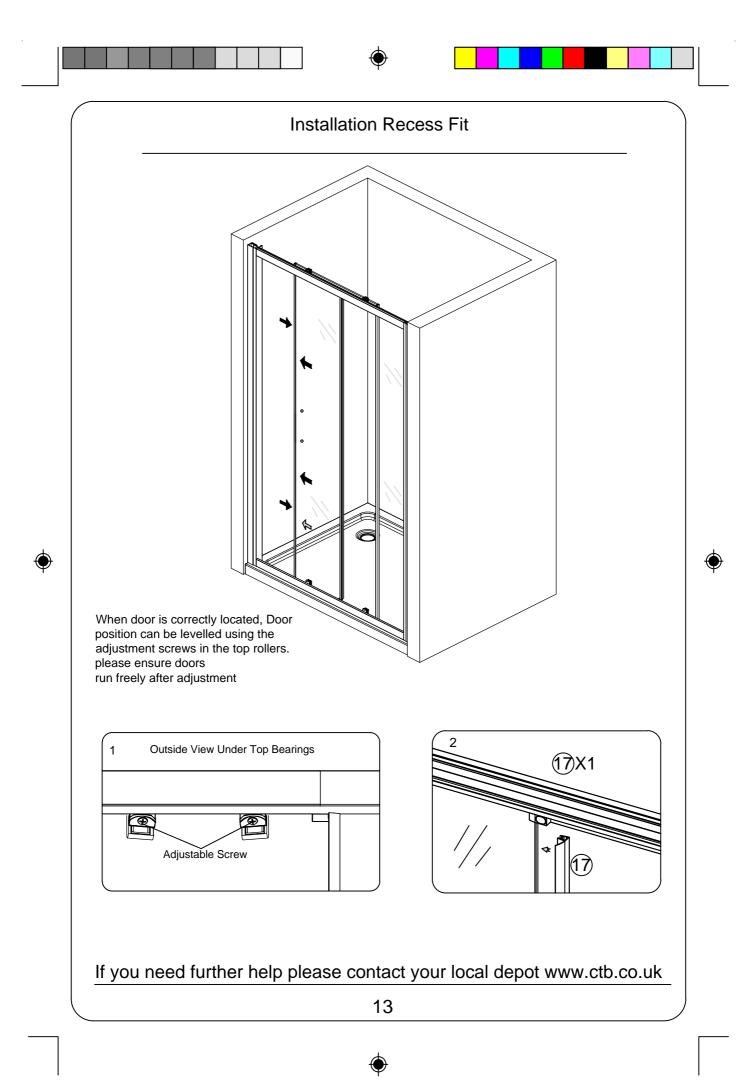

g.</li> </ul>                                                                                                                   |  |  |
| 14 |                                                                                                                                                                                                          |  |  |
| пу | ou need further help please contact your local depot www.ctb.co.uk                                                                                                                                       |  |  |
|    | 6                                                                                                                                                                                                        |  |  |







¢