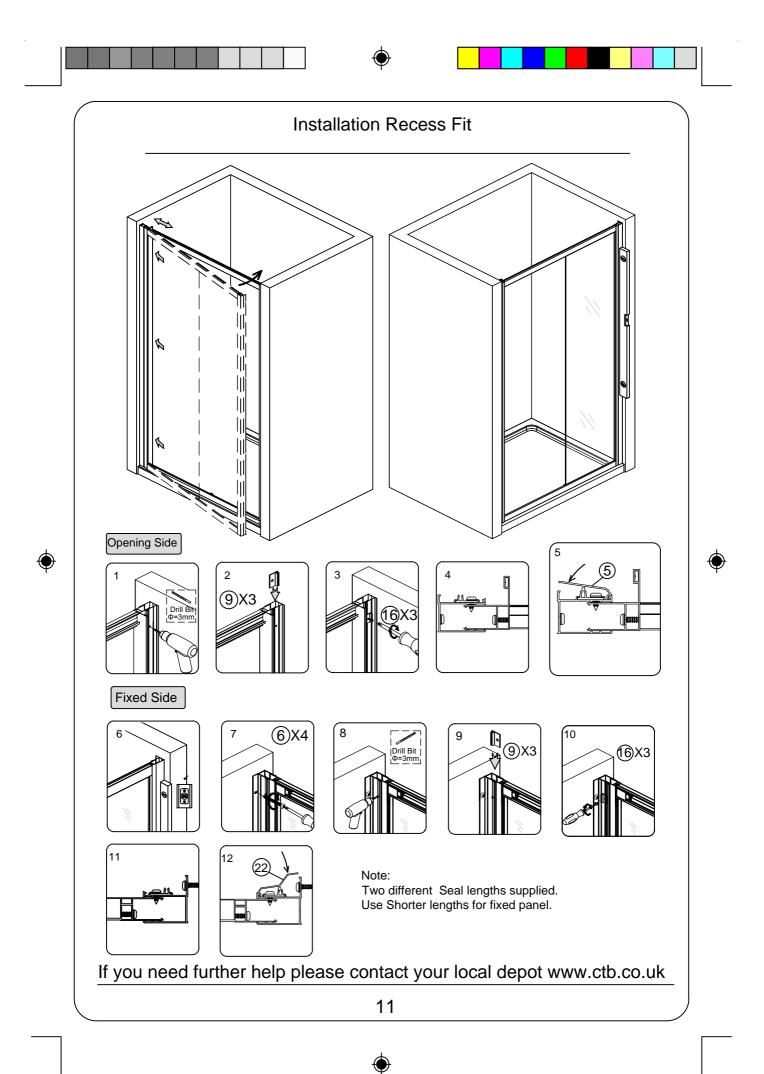

pping.</li> </ul>                                                                                                                   |  |  |
| 14 |                                                                                                                                                                                                          |  |  |
| пу | ou need further help please contact your local depot www.ctb.co.uk                                                                                                                                       |  |  |
|    | 6                                                                                                                                                                                                        |  |  |







¢