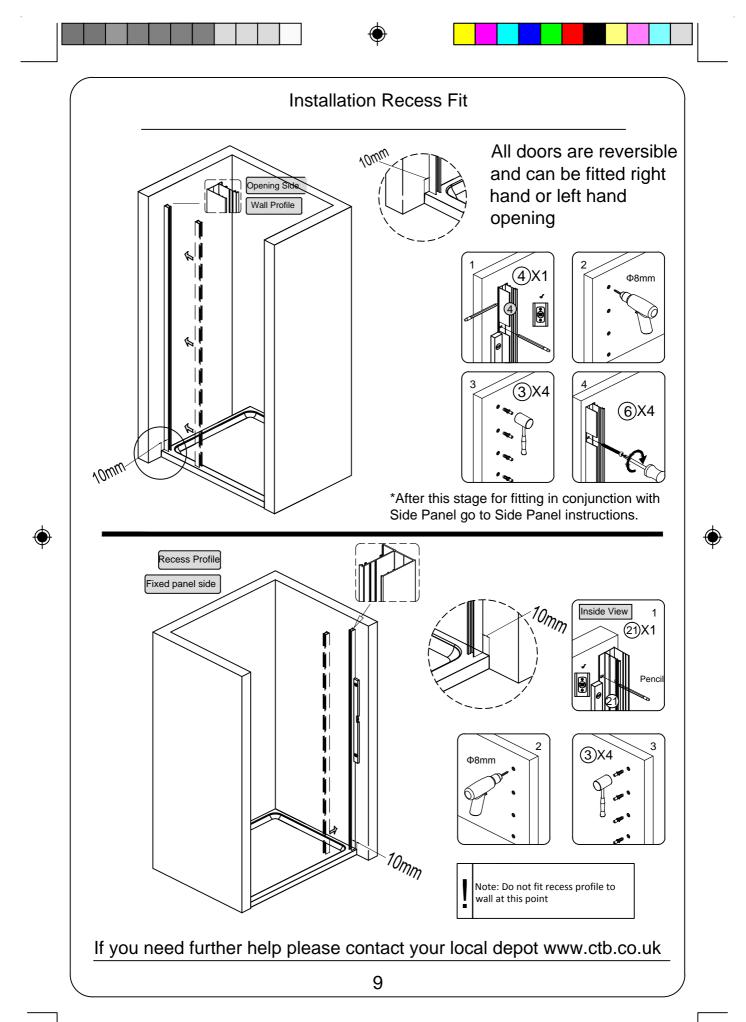

| Components List |
|-----------------|
|-----------------|

| N0. | Drawing                                                                                                                                                                                                                                                                                                                                                                                                                                                                                                                                                                                                                                                                                             | Description               | Qty |
|-----|-----------------------------------------------------------------------------------------------------------------------------------------------------------------------------------------------------------------------------------------------------------------------------------------------------------------------------------------------------------------------------------------------------------------------------------------------------------------------------------------------------------------------------------------------------------------------------------------------------------------------------------------------------------------------------------------------------|---------------------------|-----|
| 1   |                                                                                                                                                                                                                                                                                                                                                                                                                                                                                                                                                                                                                                                                                                     | Bottom Rail               | 1   |
| 2   |                                                                                                                                                                                                                                                                                                                                                                                                                                                                                                                                                                                                                                                                                                     | No8x 1" Pozi Pan Screw    | 8   |
| 3   | and the second se | Wall Plug                 | 8   |
| 4   |                                                                                                                                                                                                                                                                                                                                                                                                                                                                                                                                                                                                                                                                                                     | Wall Profile A            | 2   |
| 5   |                                                                                                                                                                                                                                                                                                                                                                                                                                                                                                                                                                                                                                                                                                     | Profile Cover Strip       | 2   |
| 6   |                                                                                                                                                                                                                                                                                                                                                                                                                                                                                                                                                                                                                                                                                                     | No8x1 3/4" Pozi Pan Screw | 8   |
| 7   |                                                                                                                                                                                                                                                                                                                                                                                                                                                                                                                                                                                                                                                                                                     | Door Seal (1891mm)        | 1   |
| 8   |                                                                                                                                                                                                                                                                                                                                                                                                                                                                                                                                                                                                                                                                                                     | Closing Profile           | 1   |
| 9   | P                                                                                                                                                                                                                                                                                                                                                                                                                                                                                                                                                                                                                                                                                                   | Cover Strip Clip          | 6   |
| 10  |                                                                                                                                                                                                                                                                                                                                                                                                                                                                                                                                                                                                                                                                                                     | Door Glass                | 1   |
| 11  | $\bigcirc$                                                                                                                                                                                                                                                                                                                                                                                                                                                                                                                                                                                                                                                                                          | Wall Profile LH Cap       | 1   |
| 12  |                                                                                                                                                                                                                                                                                                                                                                                                                                                                                                                                                                                                                                                                                                     | Top rail                  | 1   |
| 13  | $\diamond$                                                                                                                                                                                                                                                                                                                                                                                                                                                                                                                                                                                                                                                                                          | Profile Cap               | 2   |
| 14  | $\diamond$                                                                                                                                                                                                                                                                                                                                                                                                                                                                                                                                                                                                                                                                                          | Wall Profile RH Cap       | 1   |
| 15  |                                                                                                                                                                                                                                                                                                                                                                                                                                                                                                                                                                                                                                                                                                     | Fixed Panel Glass         | 1   |
| 16  | )<br>P                                                                                                                                                                                                                                                                                                                                                                                                                                                                                                                                                                                                                                                                                              | No8x 3/8" Pozi Pan Screw  | 6   |
| 17  |                                                                                                                                                                                                                                                                                                                                                                                                                                                                                                                                                                                                                                                                                                     | Fixed Panel Seal (1815mm) | 1   |
| 18  | Ø                                                                                                                                                                                                                                                                                                                                                                                                                                                                                                                                                                                                                                                                                                   | Glass Clip Cover          | 2   |