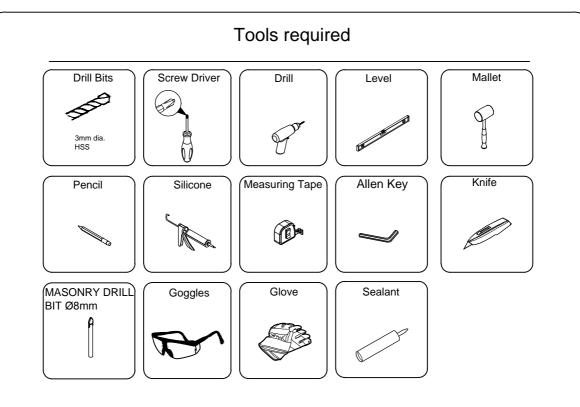

\*Ensure the area is clean, dry and dust free.

\*Read the instructions in full.

\*Have the correct tools available, see "Tools Required"

\*Plese dispose of all packaging with due regard to the environment.