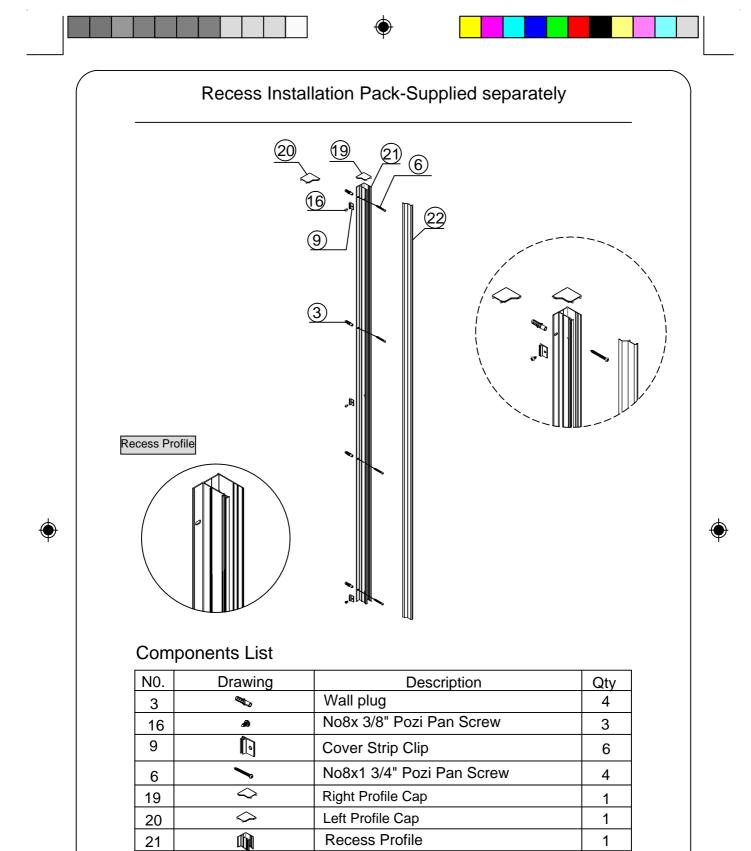

| Components List |
|-----------------|
|-----------------|

| N0. | Drawing                                                                                                                                                                                                                                                                                                                                                                                                                                                                                                                                                                                                                                                                                             | Description               | Qty |
|-----|-----------------------------------------------------------------------------------------------------------------------------------------------------------------------------------------------------------------------------------------------------------------------------------------------------------------------------------------------------------------------------------------------------------------------------------------------------------------------------------------------------------------------------------------------------------------------------------------------------------------------------------------------------------------------------------------------------|---------------------------|-----|
| 1   |                                                                                                                                                                                                                                                                                                                                                                                                                                                                                                                                                                                                                                                                                                     | Bottom Rail               | 1   |
| 2   |                                                                                                                                                                                                                                                                                                                                                                                                                                                                                                                                                                                                                                                                                                     | No8x 1" Pozi Pan Screw    | 8   |
| 3   | and the second se | Wall Plug                 | 8   |
| 4   |                                                                                                                                                                                                                                                                                                                                                                                                                                                                                                                                                                                                                                                                                                     | Wall Profile A            | 2   |
| 5   |                                                                                                                                                                                                                                                                                                                                                                                                                                                                                                                                                                                                                                                                                                     | Profile Cover Strip       | 2   |
| 6   |                                                                                                                                                                                                                                                                                                                                                                                                                                                                                                                                                                                                                                                                                                     | No8x1 3/4" Pozi Pan Screw | 8   |
| 7   |                                                                                                                                                                                                                                                                                                                                                                                                                                                                                                                                                                                                                                                                                                     | Door Seal (1891mm)        | 1   |
| 8   |                                                                                                                                                                                                                                                                                                                                                                                                                                                                                                                                                                                                                                                                                                     | Closing Profile           | 1   |
| 9   | P                                                                                                                                                                                                                                                                                                                                                                                                                                                                                                                                                                                                                                                                                                   | Cover Strip Clip          | 6   |
| 10  |                                                                                                                                                                                                                                                                                                                                                                                                                                                                                                                                                                                                                                                                                                     | Door Glass                | 1   |
| 11  | $\bigcirc$                                                                                                                                                                                                                                                                                                                                                                                                                                                                                                                                                                                                                                                                                          | Wall Profile LH Cap       | 1   |
| 12  |                                                                                                                                                                                                                                                                                                                                                                                                                                                                                                                                                                                                                                                                                                     | Top rail                  | 1   |
| 13  | $\diamond$                                                                                                                                                                                                                                                                                                                                                                                                                                                                                                                                                                                                                                                                                          | Profile Cap               | 2   |
| 14  | $\diamond$                                                                                                                                                                                                                                                                                                                                                                                                                                                                                                                                                                                                                                                                                          | Wall Profile RH Cap       | 1   |
| 15  |                                                                                                                                                                                                                                                                                                                                                                                                                                                                                                                                                                                                                                                                                                     | Fixed Panel Glass         | 1   |
| 16  | )<br>P                                                                                                                                                                                                                                                                                                                                                                                                                                                                                                                                                                                                                                                                                              | No8x 3/8" Pozi Pan Screw  | 6   |
| 17  |                                                                                                                                                                                                                                                                                                                                                                                                                                                                                                                                                                                                                                                                                                     | Fixed Panel Seal (1815mm) | 1   |
| 18  | Ø                                                                                                                                                                                                                                                                                                                                                                                                                                                                                                                                                                                                                                                                                                   | Glass Clip Cover          | 2   |

If you need further help please contact your local depot www.ctb.co.uk

 22
 Image: Profile Cover Strip
 1

If you need further help please contact your local depot www.ctb.co.uk

4