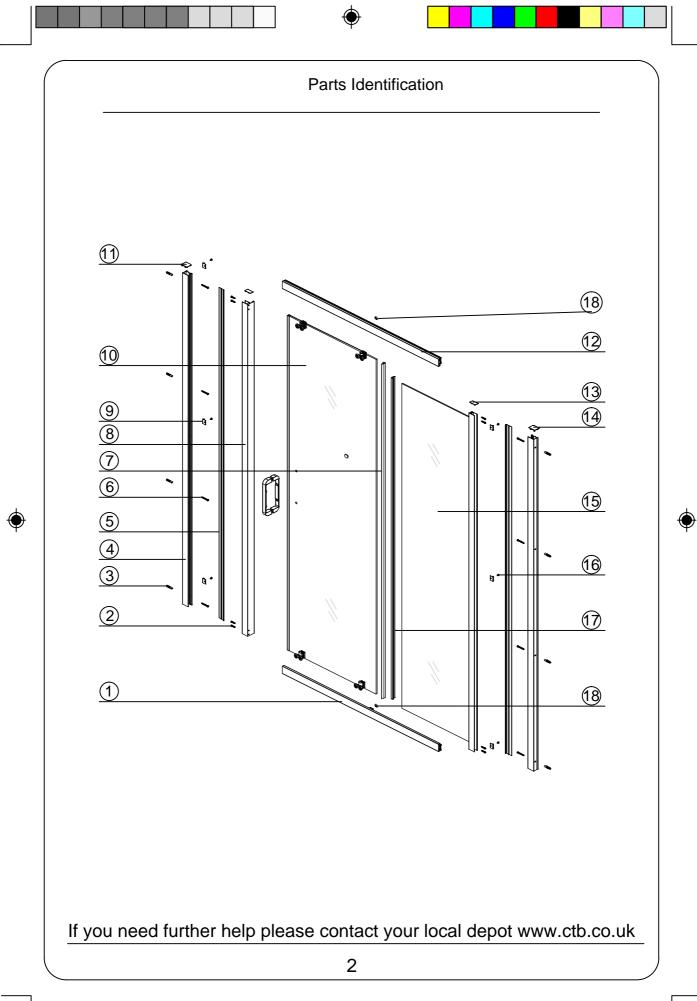

| Components List |
|-----------------|
|-----------------|

| N0. | Drawing                                                                                                                                                                                                                                                                                                                                                                                                                                                                                                                                                                                                                                                                                             | Description               | Qty |
|-----|-----------------------------------------------------------------------------------------------------------------------------------------------------------------------------------------------------------------------------------------------------------------------------------------------------------------------------------------------------------------------------------------------------------------------------------------------------------------------------------------------------------------------------------------------------------------------------------------------------------------------------------------------------------------------------------------------------|---------------------------|-----|
| 1   |                                                                                                                                                                                                                                                                                                                                                                                                                                                                                                                                                                                                                                                                                                     | Bottom Rail               | 1   |
| 2   |                                                                                                                                                                                                                                                                                                                                                                                                                                                                                                                                                                                                                                                                                                     | No8x 1" Pozi Pan Screw    | 8   |
| 3   | and the second se | Wall Plug                 | 8   |
| 4   |                                                                                                                                                                                                                                                                                                                                                                                                                                                                                                                                                                                                                                                                                                     | Wall Profile A            | 2   |
| 5   |                                                                                                                                                                                                                                                                                                                                                                                                                                                                                                                                                                                                                                                                                                     | Profile Cover Strip       | 2   |
| 6   |                                                                                                                                                                                                                                                                                                                                                                                                                                                                                                                                                                                                                                                                                                     | No8x1 3/4" Pozi Pan Screw | 8   |
| 7   |                                                                                                                                                                                                                                                                                                                                                                                                                                                                                                                                                                                                                                                                                                     | Door Seal (1891mm)        | 1   |
| 8   |                                                                                                                                                                                                                                                                                                                                                                                                                                                                                                                                                                                                                                                                                                     | Closing Profile           | 1   |
| 9   | P                                                                                                                                                                                                                                                                                                                                                                                                                                                                                                                                                                                                                                                                                                   | Cover Strip Clip          | 6   |
| 10  |                                                                                                                                                                                                                                                                                                                                                                                                                                                                                                                                                                                                                                                                                                     | Door Glass                | 1   |
| 11  | $\bigcirc$                                                                                                                                                                                                                                                                                                                                                                                                                                                                                                                                                                                                                                                                                          | Wall Profile LH Cap       | 1   |
| 12  |                                                                                                                                                                                                                                                                                                                                                                                                                                                                                                                                                                                                                                                                                                     | Top rail                  | 1   |
| 13  | $\diamond$                                                                                                                                                                                                                                                                                                                                                                                                                                                                                                                                                                                                                                                                                          | Profile Cap               | 2   |
| 14  | $\diamond$                                                                                                                                                                                                                                                                                                                                                                                                                                                                                                                                                                                                                                                                                          | Wall Profile RH Cap       | 1   |
| 15  |                                                                                                                                                                                                                                                                                                                                                                                                                                                                                                                                                                                                                                                                                                     | Fixed Panel Glass         | 1   |
| 16  | )<br>P                                                                                                                                                                                                                                                                                                                                                                                                                                                                                                                                                                                                                                                                                              | No8x 3/8" Pozi Pan Screw  | 6   |
| 17  |                                                                                                                                                                                                                                                                                                                                                                                                                                                                                                                                                                                                                                                                                                     | Fixed Panel Seal (1815mm) | 1   |
| 18  | Ø                                                                                                                                                                                                                                                                                                                                                                                                                                                                                                                                                                                                                                                                                                   | Glass Clip Cover          | 2   |