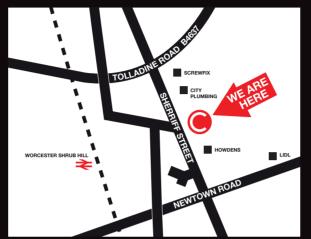

# WORCESTER

Unit 1, Worcester Trade Park, Sherriff Street, **WORCESTER WR4 9AB** Telephone 01905 671079 worcester@ctb.co.uk

| Mon | 08.00 - 16.00 |
|-----|---------------|
| Tue | 08.00 - 16.00 |
| Wed | 08.00 - 17.00 |
| Thu | 08.00 - 17.00 |
| Fri | 08.00 - 16.00 |
| Sat | 09.00 - 13.00 |
| Sun | Closed        |