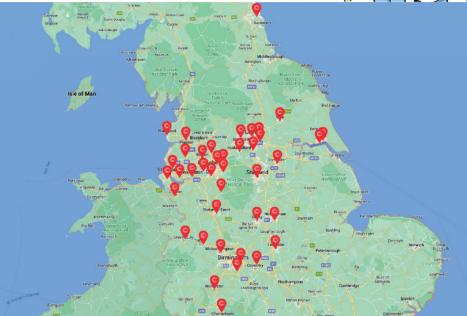

# TRADE TRUSTED



# SHEFFIELD



| Mon | 08.00 - 16.00 |
|-----|---------------|
| Tue | 08.00 - 16.00 |
| Wed | 08.00 - 17.00 |
| Thu | 08.00 - 17.00 |
| Fri | 08.00 - 16.00 |
| Sat | 09.00 - 13.00 |
| Sun | Closed        |
|     |               |

Unit 6, Hillsborough Trade Point, Rawson Spring Road, SHEFFIELD S6 1PD Telephone 0114 232 6344 sheffield.hillsborough@ctb.co.uk



同端長年





# **TILES & BATHROOMS**



PRICE • QUALITY • IN-STOCK • SERVICE • TEAM ( WWW.CTB.CO.UK



#### CLIFTON SUPPORTING LOCAL TRADERS BEST PRICE IN STOCK **AND THEIR BUSINESSES**





## **OVER 40 DEPOTS**



### FULLY STOCKED & LOCAL TO YOU









#### **WE WILL SERVE YOUR CUSTOMERS**

#### WITH CENTRAL DEPOT SUPPORT

**TRUSTED BY TRADERS TO DELIVER** 



QUALITY SERVICE



#### BATHROOMS FOR EVERY BUDGET



Great for day-to-day maintenance jobs Contact depot for website trade log-in to view online

## **Luxury Tiles** and **Bathrooms**

Bathrooms for **Every Budget** 

Scan to view brochure >