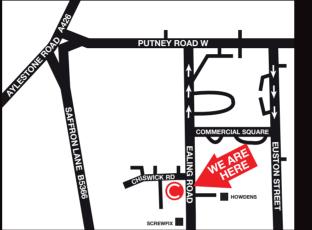

# LEICESTER

Unit 2 Ardour Unit, Chiswick Road, Freemens Common Industrial Estate, LEICESTER LE2 7SZ Telephone 0116 216 2331 leicester@ctb.co.uk

| Mon | 08.00 - 16.00 |
|-----|---------------|
| Tue | 08.00 - 16.00 |
| Wed | 08.00 - 17.00 |
| Thu | 08.00 - 17.00 |
| Fri | 08.00 - 16.00 |
| Sat | 09.00 - 13.00 |
| Sun | Closed        |