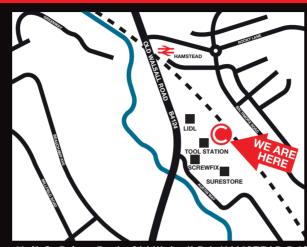

## HAMSTEAD

Unit 2, Prime Park, Old Walsall Rd, HAMSTEAD B42 1DT

Telephone 07521 425190 hamstead@ctb.co.uk

CLIFTON TRADE BATHROOMS

| Mon | 08.00 - 16.00 |
|-----|---------------|
| Tue | 08.00 - 16.00 |
| Wed | 08.00 - 17.00 |
| Thu | 08.00 - 17.00 |
| Fri | 08.00 - 16.00 |
| Sat | 09.00 - 13.00 |
| Sun | Closed        |