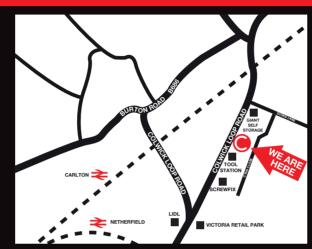

## **NOTTINGHAM NETHERFIELD**

Unit 9 Teal Trade Park, Cyan Close, Burton **NOTTINGHAM NETHERFIELD NG14 5JX** Telephone 01156 849284 nottingham.netherfield@ctb.co.uk

| Mon | 08.00 - 16.00 |
|-----|---------------|
| Tue | 08.00 - 16.00 |
| Wed | 08.00 - 17.00 |
| Thu | 08.00 - 17.00 |
| Fri | 08.00 - 16.00 |
| Sat | 09.00 - 13.00 |
| Sun | Closed        |
|     |               |