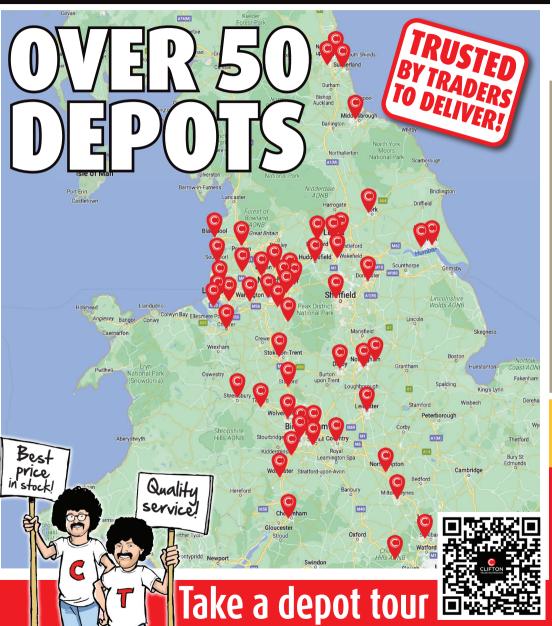

## **CLIFTON** TRADE BATHROOMS

Liverpool Erskine - Issue 01

# **TRADE TRUSTED** QUALITY

**IN STOCK BRANDS** 

VADO

**SIAMP** 

**EXCLUSIVE** 

Address: Unit 2, Erskine Street Industrial Est,

Trafalgar Way, Liverpool, L6 1NA **Telephone:** 0151 332 3964

E-mail: liverpool.erskine@ctb.co.uk